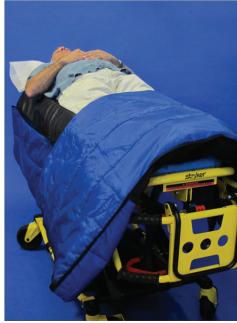

## Patient Wrap™

Taylor
Healthcare
Products, Inc.
continues as the
industry leader in
quality, innovation
and customer service!

The Taylor Patient Wrap™ is the ideal product for cold weather.

The Patient Wrap™ securely keeps the patient warm and dry, before and during transport.

- Cost effective, reusable and durable
- Vital on cold weather calls
- Velcro™ closures keep the patient wrap from dragging on the ground
- Exterior Velcro<sup>™</sup> closures keep the Taylor Patient Wrap securely closed, even during harsh conditions
- 2 side panels 29" x 75" each
- 1 foot panel 29" x 54"
- All weather nylon and polyester batting ensure patient comfort
- Individually packaged
- Available individually or in cases of 4