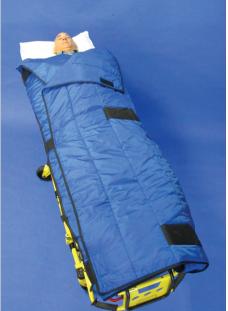

## Patient Wrap™

Taylor
Healthcare
Products, Inc.
continues as the
industry leader in
quality, innovation
and customer service!

The Taylor Patient Wrap™ is the ideal product for cold weather.

The Patient Wrap™ securely keeps the patient warm and dry, before and during transport.

- Cost effective, reusable and durable
- Vital on cold weather calls
- Velcro™ closures keep the patient wrap from dragging on the ground
- Exterior Velcro<sup>™</sup> closures keep the Taylor Patient Wrap securely closed, even during harsh conditions
- 2 side panels 29" x 75" each
- 1 foot panel 29" x 54"
- All weather nylon and polyester batting ensure patient comfort
- Individually packaged
- Available individually or in cases of 4