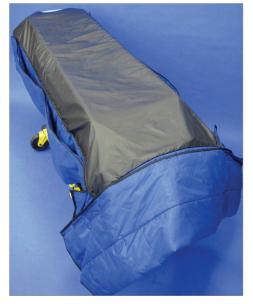

- Cost effective, reusable and durable
- Vital on cold weather calls
- Velcro™ closures keep the patient wrap from dragging on the ground
- Exterior Velcro<sup>™</sup> closures keep the Taylor Patient Wrap securely closed, even during harsh conditions
- 2 side panels 29" x 75" each
- 1 foot panel 29" x 54"
- All weather nylon and polyester batting ensure patient comfort
- Individually packaged
- Available individually or in cases of 4