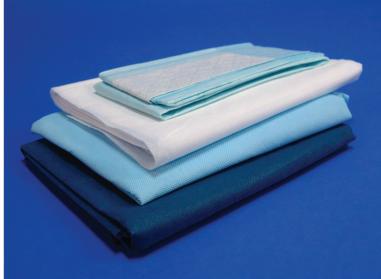

## SureFit<sup>™</sup>Kits

Taylor Healthcare
Products, Inc. continues as
the industry leader in
quality, innovation and
customer service!

Taylor Healthcare's individually packaged SureFit™ Kits contain popular combinations of our SureFit Sheets, Flat Sheets, Pillow Cases and Components. Choose from a variety of prepackaged kits, or let us specially design a kit to meet your needs.

- Everything you need conveniently packaged in a single kit
- Available in fluid resistant\* and fluid impervious\*\* versions
- Protects patient and mattress from cross contamination
- Elastic, fitted design eliminates sheet slippage
- Soft, non-woven fabric maximizes patient comfort
- Fitted sheets designed to aid in patient transfers up to 350 pounds
- Flat sheets provide patients with the comfort and privacy

| Item#      | Product                                              | Material         | Size      | Packaging |
|------------|------------------------------------------------------|------------------|-----------|-----------|
| 80-IPK2010 | Impervious Fitted, Privacy Flat, Pillow Case         | Fluid Impervious | 30" x 84" | 25/case   |
| 80-IPK2020 | Impervious Fitted, Privacy Flat                      | Fluid Impervious | 30" x 84" | 25/case   |
| 80-SPK1030 | Standard Fitted, Privacy Flat, Pillow Case, Underpad | Fluid Resistant  | 30" x 84" | 25/case   |
| 80-SPK1040 | Standard Fitted, Universal Flat, Pillow Case         | Fluid Resistant  | 30" x 84" | 25/case   |