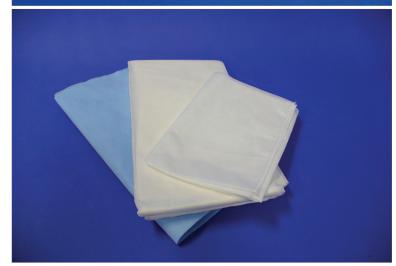

## SureFit<sup>™</sup>Kits

Taylor Healthcare
Products, Inc. continues as
the industry leader in
quality, innovation and
customer service!

Taylor Healthcare's individually packaged SureFit™ Kits contain popular combinations of our SureFit Sheets, Flat Sheets, Pillow Cases and Components. Choose from a variety of prepackaged kits, or let us specially design a kit to meet your needs.

- Everything you need conveniently packaged in a single kit
- Available in fluid resistant\* and fluid impervious\*\* versions
- Protects patient and mattress from cross contamination
- Elastic, fitted design eliminates sheet slippage
- Soft, non-woven fabric maximizes patient comfort
- Fitted sheets designed to aid in patient transfers up to 350 pounds
- Flat sheets provide patients with the comfort and privacy

| Item#      | Product                                              | Material         | Size      | Packaging |
|------------|------------------------------------------------------|------------------|-----------|-----------|
| 80-IPK2010 | Impervious Fitted, Privacy Flat, Pillow Case         | Fluid Impervious | 30" x 84" | 25/case   |
| 80-IPK2020 | Impervious Fitted, Privacy Flat                      | Fluid Impervious | 30" x 84" | 25/case   |
| 80-SPK1030 | Standard Fitted, Privacy Flat, Pillow Case, Underpad | Fluid Resistant  | 30" x 84" | 25/case   |
| 80-SPK1040 | Standard Fitted, Universal Flat, Pillow Case         | Fluid Resistant  | 30" x 84" | 25/case   |