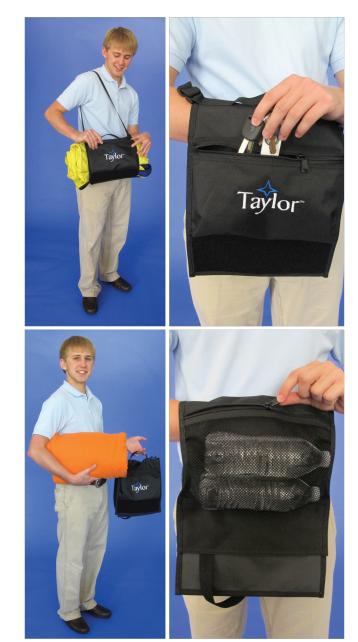

## Taylor Tote-a-Blanket<sup>™</sup>

Make any blanket a Tote-a-Blanket. The Taylor Tote-a-Blanket can make your favorite blanket into a stadium blanket. Bring your blanket anywhere using the carry handle or the adjustable shoulder strap. The Taylor Tote-a-Blanket has two zippered pockets; a privacy pocket to hold keys, wallet and mobile phone and a mesh pocket to hold beverages. The Taylor Tote-a-Blanket is the perfect item to have for cold, outdoor sporting events, concerts, picnics or any activity you want to easily bring a blanket.

- Velcro® closure keeps your blanket\* secure
- Carry handle plus adjustable shoulder strap
- Two zipper pockets
  - Zippered netting pocket for beverages
- Zippered privacy pocket for personal itemsEasy to care for nylon
- Makes a great gift for holidays or EMS Week