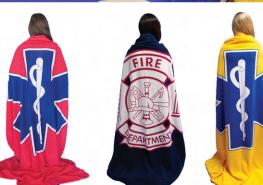

- First Responder printed fleece and nylon/fleece blankets are great at the station and make the perfect gift
- Medium weight fleece performs well in any climate and is treated with anti-pilling for durability
- The all-weather nylon/fleece blanket provides a waterproof nylon barrierfrom the elements on one side and soft, insulating fleece on the other
- Washable and available individually or in a case of 10

| Item#       | Product                                              | Col |
|-------------|------------------------------------------------------|-----|
| 61-SLF6090  | Star of Life Yellow Fleece Blanket                   | Yel |
| 61-PSLF6090 | Star of Life Pink Fleece Blanket                     | Pin |
| 61-GSLF6090 | Star of Life Grey Fleece Blanket                     | Gre |
| 61-MCF6090  | Maltese Cross Fleece Navy Blanket                    | Na  |
| 61-SLN6090  | Star of Life Yellow All Weather Nylon/Fleece Blanket | Yel |
| 61-BSLN6090 | Star of Life Black All Weather Nylon/Fleece Blanket  | Bla |
| 61-GSLN6090 | Star of Life Grey All Weather Nylon/Fleece Blanket   | Gre |
|             |                                                      |     |