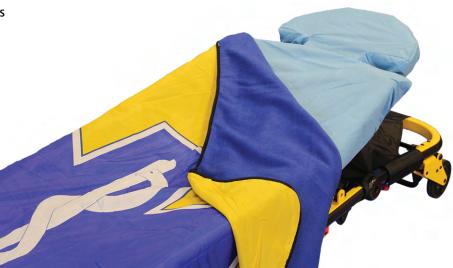

- First Responder printed fleece and nylon/fleece blankets are great at the station and make the perfect gift
- Medium weight fleece performs well in any climate and is treated with anti-pilling for durability
- The all-weather nylon/fleece blanket provides a waterproof nylon barrierfrom the elements on one side and soft, insulating fleece on the other
- Washable and available individually or in a case of 10