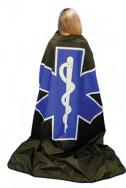

- First Responder printed fleece and nylon/fleece blankets are great at the station and make the perfect gift
- Medium weight fleece performs well in any climate and is treated with anti-pilling for durability
- The all-weather nylon/fleece blanket provides a waterproof nylon barrierfrom the elements on one side and soft, insulating fleece on the other
- Washable and available individually or in a case of 10

| Item#       | Product                                              | Col |
|-------------|------------------------------------------------------|-----|
| 61-SLF6090  | Star of Life Yellow Fleece Blanket                   | Yel |
| 61-PSLF6090 | Star of Life Pink Fleece Blanket                     | Pin |
| 61-GSLF6090 | Star of Life Grey Fleece Blanket                     | Gre |
| 61-MCF6090  | Maltese Cross Fleece Navy Blanket                    | Na  |
| 61-SLN6090  | Star of Life Yellow All Weather Nylon/Fleece Blanket | Yel |
| 61-BSLN6090 | Star of Life Black All Weather Nylon/Fleece Blanket  | Bla |
| 61-GSLN6090 | Star of Life Grey All Weather Nylon/Fleece Blanket   | Gre |
|             |                                                      |     |