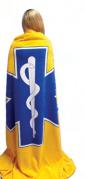

- First Responder printed fleece and nylon/fleece blankets are great at the station and make the perfect gift
- Medium weight fleece performs well in any climate and is treated with anti-pilling for durability
- The all-weather nylon/fleece blanket provides a waterproof nylon barrierfrom the elements on one side and soft, insulating fleece on the other
- Washable and available individually or in a case of 10

| Item#       | Product                                              | Col |
|-------------|------------------------------------------------------|-----|
| 61-SLF6090  | Star of Life Yellow Fleece Blanket                   | Yel |
| 61-PSLF6090 | Star of Life Pink Fleece Blanket                     | Pin |
| 61-GSLF6090 | Star of Life Grey Fleece Blanket                     | Gre |
| 61-MCF6090  | Maltese Cross Fleece Navy Blanket                    | Na  |
| 61-SLN6090  | Star of Life Yellow All Weather Nylon/Fleece Blanket | Yel |
| 61-BSLN6090 | Star of Life Black All Weather Nylon/Fleece Blanket  | Bla |
| 61-GSLN6090 | Star of Life Grey All Weather Nylon/Fleece Blanket   | Gre |
|             |                                                      |     |