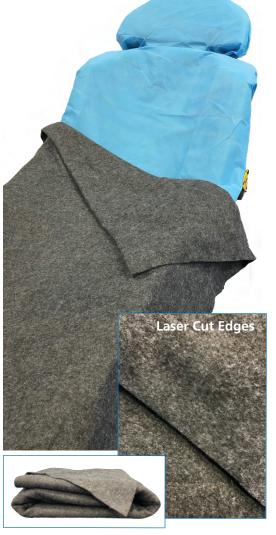

- All blankets are individually packaged
- Cost effective
- Ample coverage
- Soft fleece
- Styles are either serged or precisely laser cut to size

| Item#          | Product                                      | Color  | Material         | Size      | Packaging |
|----------------|----------------------------------------------|--------|------------------|-----------|-----------|
| 60-FCB4080GREY | First Comfort Grey Economy™ Fleece Blanket   | Grey   | Fleece/Laser Cut | 40" x 80" | 10/case   |
| 60-FCB4080S    | First Comfort Grey Summer Fleece Blanket     | Grey   | Fleece/Laser Cut | 40" x 80" | 20/case   |
| 60-FCB4080S-30 | First Comfort Grey Summer 30 Fleece Blanket  | Grey   | Fleece/Laser Cut | 40" x 80" | 30/case   |
| 60-FCB5084GY   | First Comfort Grey Fleece Blanket            | Grey   | Fleece/Laser Cut | 50" x 84" | 10/case   |
| 60-FCB6090     | First Comfort Grey Serged Fleece Blanket     | Grey   | Fleece/Serged    | 60" x 90" | 10/case   |
| 60-OFB5080     | First Comfort Orange Economy™ Fleece Blanket | Orange | Fleece/Laser Cut | 50" x 80" | 10/case   |