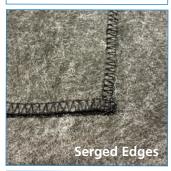

- All blankets are individually packaged
- Cost effective
- Ample coverage
- Soft fleece
- Styles are either serged or precisely laser cut to size

| Item#          | Product                                      | Color  | Material         | Size      | Packaging |
|----------------|----------------------------------------------|--------|------------------|-----------|-----------|
| 60-FCB4080GREY | First Comfort Grey Economy™ Fleece Blanket   | Grey   | Fleece/Laser Cut | 40" x 80" | 10/case   |
| 60-FCB4080S    | First Comfort Grey Summer Fleece Blanket     | Grey   | Fleece/Laser Cut | 40" x 80" | 20/case   |
| 60-FCB4080S-30 | First Comfort Grey Summer 30 Fleece Blanket  | Grey   | Fleece/Laser Cut | 40" x 80" | 30/case   |
| 60-FCB5084GY   | First Comfort Grey Fleece Blanket            | Grey   | Fleece/Laser Cut | 50" x 84" | 10/case   |
| 60-FCB6090     | First Comfort Grey Serged Fleece Blanket     | Grey   | Fleece/Serged    | 60" x 90" | 10/case   |
| 60-OFB5080     | First Comfort Orange Economy™ Fleece Blanket | Orange | Fleece/Laser Cut | 50" x 80" | 10/case   |