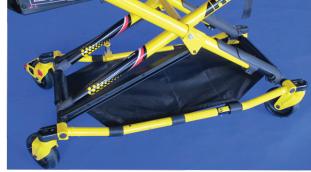

## **Storage Trays**

Taylor Healthcare's Storage Trays attach to cots and provide a convenient, easy-to-reach area to place medical bags or other small, often used equipment. Storage trays keep your hands free to lift the stretcher, maintaining your back's health and improving patient care.

- Adds convenient storage space to your cot
- Constructed of durable nylon
- Secures easily to the cot with strong Velcro® fasteners
- Straps help secure equipment
- Head end trays come flat or with four storage pouches
- Fit most Stryker® cots

| Item#       | Product                    | Color | Material | Size      | Packaging |
|-------------|----------------------------|-------|----------|-----------|-----------|
| 45-BHT1010F | Flat Head End Tray         | Black | Nylon    | 21" x 20" | 10/case   |
| 45-BHT1010P | Head End Tray with Pouches | Black | Nylon    | 21" x 20" | 10/case   |
| 45-RRT2010  | Lower Storage Tray         | Black | Nylon    | 38" x 18" | 10/case   |