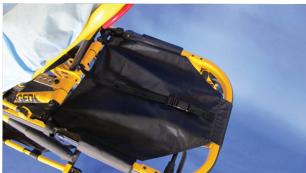

## **Storage Trays**

Taylor Healthcare's Storage Trays attach to cots and provide a convenient, easy-to-reach area to place medical bags or other small, often used equipment. Storage trays keep your hands free to lift the stretcher, maintaining your back's health and improving patient care.

- Adds convenient storage space to your cot
- Constructed of durable nylon
- Secures easily to the cot with strong Velcro® fasteners
- Straps help secure equipment
- Head end trays come flat or with four storage pouches
- Fit most Stryker® cots