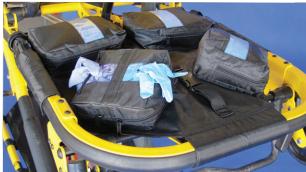

## **Storage Trays**

Taylor Healthcare's Storage Trays attach to cots and provide a convenient, easy-to-reach area to place medical bags or other small, often used equipment. Storage trays keep your hands free to lift the stretcher, maintaining your back's health and improving patient care.

- Adds convenient storage space to your cot
- Constructed of durable nylon
- Secures easily to the cot with strong Velcro® fasteners
- Straps help secure equipment
- Head end trays come flat or with four storage pouches
- Fit most Stryker® cots