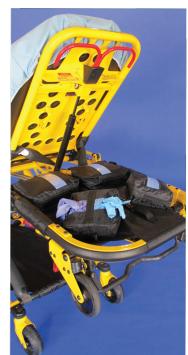

## **Storage Trays**

Taylor Healthcare's Storage Trays attach to cots and provide a convenient, easy-to-reach area to place medical bags or other small, often used equipment. Storage trays keep your hands free to lift the stretcher, maintaining your back's health and improving patient care.

- Adds convenient storage space to your cot
- Constructed of durable nylon
- Secures easily to the cot with strong Velcro® fasteners
- Straps help secure equipment
- Head end trays come flat or with four storage pouches
- Fit most Stryker® cots