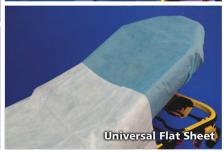

- Impervious Sleeve: ideal protection at an accident scene or in a high-fluid situation
- Bathing Components: disposable bath linens used to maintain the cleanliness of emergency shelters and to clean cots and ambulance interiors
- Flat Sheets and Privacy Flat Sheets: non-woven sheets come in white and dark blue and provide privacy for patients

| Item#      | Product                             | Color        | Material           | Size      | Packaging     |
|------------|-------------------------------------|--------------|--------------------|-----------|---------------|
| 90-YEB6090 | Yellow Emergency Blanket/Heavy Duty | Yellow/White | Poly/Nonwoven      | 60" x 90" | 20/case       |
| 90-YEB5084 | Yellow Emergency Blanket            | Yellow/White | Poly/Nonwoven      | 50" x 84" | 20/case       |
| 90-BQB4084 | Quilted Blanket                     | Blue         | Poly/Nonwoven      | 40" x 84" | 10/case       |
| 90-BAP2336 | Absorbent Underpad                  | Blue         | Absorbent/Poly     | 23" x 36" | 100/case      |
| 90-BIS1640 | Impervious Sleeve                   | Blue         | Fluid Impervious   | 18" x 8"  | 50 pairs/case |
| 90-WWC1214 | Disposable Wash Cloth               | White        | Absorbent Nonwoven | 12" x 14" | 200/case      |
| 90-WHT1422 | Disposable Hand Towel               | White        | Absorbent Nonwoven | 14" x 22" | 200/case      |
| 90-WBT2040 | Disposable Bath Towel               | White        | Absorbent Nonwoven | 20" x 40" | 100/case      |
| 90-BPS4084 | Privacy Flat Sheet                  | Dark Blue    | Fluid Resistant    | 40" x 84" | 50/case       |
| 90-BPS6090 | Extra Large Privacy Flat Sheet      | Dark Blue    | Fluid Resistant    | 60" x 90" | 50/case       |
| 90-WFS4084 | White Universal Flat Sheet          | White        | Fluid Resistant    | 40" x 84" | 50/case       |
| 90-WTS6092 | Extra Large Flat Sheet              | White        | Fluid Resistant    | 60" x 92" | 50/case       |