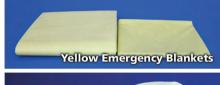

- Yellow Emergency Blanket: soft but tough weather-barrier blanket protects patients and/or acts as a tarp at an accident scene
- Quilted Blanket: hypoallergenic, disposable blanket made of nonwoven fabric with a poly fill, provides warmth and comfort
- Absorbent Underpad: quilted layers absorb and contain fluids quickly

| Item#      | Product                             | Color        | Material           | Size      | Packaging     |
|------------|-------------------------------------|--------------|--------------------|-----------|---------------|
| 90-YEB6090 | Yellow Emergency Blanket/Heavy Duty | Yellow/White | Poly/Nonwoven      | 60" x 90" | 20/case       |
| 90-YEB5084 | Yellow Emergency Blanket            | Yellow/White | Poly/Nonwoven      | 50" x 84" | 20/case       |
| 90-BQB4084 | Quilted Blanket                     | Blue         | Poly/Nonwoven      | 40" x 84" | 10/case       |
| 90-BAP2336 | Absorbent Underpad                  | Blue         | Absorbent/Poly     | 23" x 36" | 100/case      |
| 90-BIS1640 | Impervious Sleeve                   | Blue         | Fluid Impervious   | 18" x 8"  | 50 pairs/case |
| 90-WWC1214 | Disposable Wash Cloth               | White        | Absorbent Nonwoven | 12" x 14" | 200/case      |
| 90-WHT1422 | Disposable Hand Towel               | White        | Absorbent Nonwoven | 14" x 22" | 200/case      |
| 90-WBT2040 | Disposable Bath Towel               | White        | Absorbent Nonwoven | 20" x 40" | 100/case      |
| 90-BPS4084 | Privacy Flat Sheet                  | Dark Blue    | Fluid Resistant    | 40" x 84" | 50/case       |
| 90-BPS6090 | Extra Large Privacy Flat Sheet      | Dark Blue    | Fluid Resistant    | 60" x 90" | 50/case       |
| 90-WFS4084 | White Universal Flat Sheet          | White        | Fluid Resistant    | 40" x 84" | 50/case       |
| 90-WTS6092 | Extra Large Flat Sheet              | White        | Fluid Resistant    | 60" x 92" | 50/case       |