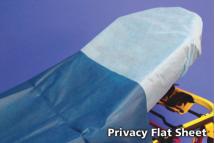

- Impervious Sleeve: ideal protection at an accident scene or in a high-fluid situation
- Bathing Components: disposable bath linens used to maintain the cleanliness of emergency shelters and to clean cots and ambulance interiors
- Flat Sheets and Privacy Flat Sheets: non-woven sheets come in white and dark blue and provide privacy for patients

| Item#      | Product                             | Color        | Material           | Size      | Packaging     |
|------------|-------------------------------------|--------------|--------------------|-----------|---------------|
| 90-YEB6090 | Yellow Emergency Blanket/Heavy Duty | Yellow/White | Poly/Nonwoven      | 60" x 90" | 20/case       |
| 90-YEB5084 | Yellow Emergency Blanket            | Yellow/White | Poly/Nonwoven      | 50" x 84" | 20/case       |
| 90-BQB4084 | Quilted Blanket                     | Blue         | Poly/Nonwoven      | 40" x 84" | 10/case       |
| 90-BAP2336 | Absorbent Underpad                  | Blue         | Absorbent/Poly     | 23" x 36" | 100/case      |
| 90-BIS1640 | Impervious Sleeve                   | Blue         | Fluid Impervious   | 18" x 8"  | 50 pairs/case |
| 90-WWC1214 | Disposable Wash Cloth               | White        | Absorbent Nonwoven | 12" x 14" | 200/case      |
| 90-WHT1422 | Disposable Hand Towel               | White        | Absorbent Nonwoven | 14" x 22" | 200/case      |
| 90-WBT2040 | Disposable Bath Towel               | White        | Absorbent Nonwoven | 20" x 40" | 100/case      |
| 90-BPS4084 | Privacy Flat Sheet                  | Dark Blue    | Fluid Resistant    | 40" x 84" | 50/case       |
| 90-BPS6090 | Extra Large Privacy Flat Sheet      | Dark Blue    | Fluid Resistant    | 60" x 90" | 50/case       |
| 90-WFS4084 | White Universal Flat Sheet          | White        | Fluid Resistant    | 40" x 84" | 50/case       |
| 90-WTS6092 | Extra Large Flat Sheet              | White        | Fluid Resistant    | 60" x 92" | 50/case       |