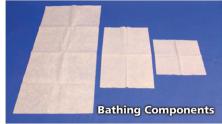

- Impervious Sleeve: ideal protection at an accident scene or in a high-fluid situation
- Bathing Components: disposable bath linens used to maintain the cleanliness of emergency shelters and to clean cots and ambulance interiors
- Flat Sheets and Privacy Flat Sheets: non-woven sheets come in white and dark blue and provide privacy for patients

| Item#      | Product                             | Color        | Material           | Size      | Packaging     |
|------------|-------------------------------------|--------------|--------------------|-----------|---------------|
| 90-YEB6090 | Yellow Emergency Blanket/Heavy Duty | Yellow/White | Poly/Nonwoven      | 60" x 90" | 20/case       |
| 90-YEB5084 | Yellow Emergency Blanket            | Yellow/White | Poly/Nonwoven      | 50" x 84" | 20/case       |
| 90-BQB4084 | Quilted Blanket                     | Blue         | Poly/Nonwoven      | 40" x 84" | 10/case       |
| 90-BAP2336 | Absorbent Underpad                  | Blue         | Absorbent/Poly     | 23" x 36" | 100/case      |
| 90-BIS1640 | Impervious Sleeve                   | Blue         | Fluid Impervious   | 18" x 8"  | 50 pairs/case |
| 90-WWC1214 | Disposable Wash Cloth               | White        | Absorbent Nonwoven | 12" x 14" | 200/case      |
| 90-WHT1422 | Disposable Hand Towel               | White        | Absorbent Nonwoven | 14" x 22" | 200/case      |
| 90-WBT2040 | Disposable Bath Towel               | White        | Absorbent Nonwoven | 20" x 40" | 100/case      |
| 90-BPS4084 | Privacy Flat Sheet                  | Dark Blue    | Fluid Resistant    | 40" x 84" | 50/case       |
| 90-BPS6090 | Extra Large Privacy Flat Sheet      | Dark Blue    | Fluid Resistant    | 60" x 90" | 50/case       |
| 90-WFS4084 | White Universal Flat Sheet          | White        | Fluid Resistant    | 40" x 84" | 50/case       |
| 90-WTS6092 | Extra Large Flat Sheet              | White        | Fluid Resistant    | 60" x 92" | 50/case       |