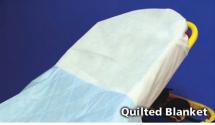

- Yellow Emergency Blanket: soft but tough weather-barrier blanket protects patients and/or acts as a tarp at an accident scene
- Quilted Blanket: hypoallergenic, disposable blanket made of nonwoven fabric with a poly fill, provides warmth and comfort
- Absorbent Underpad: quilted layers absorb and contain fluids quickly

| Item#      | Product                             | Color        | Material           | Size      | Packaging     |
|------------|-------------------------------------|--------------|--------------------|-----------|---------------|
| 90-YEB6090 | Yellow Emergency Blanket/Heavy Duty | Yellow/White | Poly/Nonwoven      | 60" x 90" | 20/case       |
| 90-YEB5084 | Yellow Emergency Blanket            | Yellow/White | Poly/Nonwoven      | 50" x 84" | 20/case       |
| 90-BQB4084 | Quilted Blanket                     | Blue         | Poly/Nonwoven      | 40" x 84" | 10/case       |
| 90-BAP2336 | Absorbent Underpad                  | Blue         | Absorbent/Poly     | 23" x 36" | 100/case      |
| 90-BIS1640 | Impervious Sleeve                   | Blue         | Fluid Impervious   | 18" x 8"  | 50 pairs/case |
| 90-WWC1214 | Disposable Wash Cloth               | White        | Absorbent Nonwoven | 12" x 14" | 200/case      |
| 90-WHT1422 | Disposable Hand Towel               | White        | Absorbent Nonwoven | 14" x 22" | 200/case      |
| 90-WBT2040 | Disposable Bath Towel               | White        | Absorbent Nonwoven | 20" x 40" | 100/case      |
| 90-BPS4084 | Privacy Flat Sheet                  | Dark Blue    | Fluid Resistant    | 40" x 84" | 50/case       |
| 90-BPS6090 | Extra Large Privacy Flat Sheet      | Dark Blue    | Fluid Resistant    | 60" x 90" | 50/case       |
| 90-WFS4084 | White Universal Flat Sheet          | White        | Fluid Resistant    | 40" x 84" | 50/case       |
| 90-WTS6092 | Extra Large Flat Sheet              | White        | Fluid Resistant    | 60" x 92" | 50/case       |