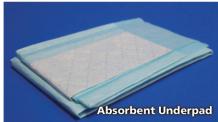

- Yellow Emergency Blanket: soft but tough weather-barrier blanket protects patients and/or acts as a tarp at an accident scene
- Quilted Blanket: hypoallergenic, disposable blanket made of nonwoven fabric with a poly fill, provides warmth and comfort
- Absorbent Underpad: quilted layers absorb and contain fluids quickly

| Item#      | Product                             | Color        | Material           | Size      | Packaging     |
|------------|-------------------------------------|--------------|--------------------|-----------|---------------|
| 90-YEB6090 | Yellow Emergency Blanket/Heavy Duty | Yellow/White | Poly/Nonwoven      | 60" x 90" | 20/case       |
| 90-YEB5084 | Yellow Emergency Blanket            | Yellow/White | Poly/Nonwoven      | 50" x 84" | 20/case       |
| 90-BQB4084 | Quilted Blanket                     | Blue         | Poly/Nonwoven      | 40" x 84" | 10/case       |
| 90-BAP2336 | Absorbent Underpad                  | Blue         | Absorbent/Poly     | 23" x 36" | 100/case      |
| 90-BIS1640 | Impervious Sleeve                   | Blue         | Fluid Impervious   | 18" x 8"  | 50 pairs/case |
| 90-WWC1214 | Disposable Wash Cloth               | White        | Absorbent Nonwoven | 12" x 14" | 200/case      |
| 90-WHT1422 | Disposable Hand Towel               | White        | Absorbent Nonwoven | 14" x 22" | 200/case      |
| 90-WBT2040 | Disposable Bath Towel               | White        | Absorbent Nonwoven | 20" x 40" | 100/case      |
| 90-BPS4084 | Privacy Flat Sheet                  | Dark Blue    | Fluid Resistant    | 40" x 84" | 50/case       |
| 90-BPS6090 | Extra Large Privacy Flat Sheet      | Dark Blue    | Fluid Resistant    | 60" x 90" | 50/case       |
| 90-WFS4084 | White Universal Flat Sheet          | White        | Fluid Resistant    | 40" x 84" | 50/case       |
| 90-WTS6092 | Extra Large Flat Sheet              | White        | Fluid Resistant    | 60" x 92" | 50/case       |