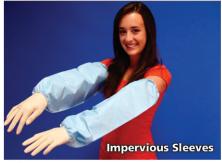

- Impervious Sleeve: ideal protection at an accident scene or in a high-fluid situation
- Bathing Components: disposable bath linens used to maintain the cleanliness of emergency shelters and to clean cots and ambulance interiors
- Flat Sheets and Privacy Flat Sheets: non-woven sheets come in white and dark blue and provide privacy for patients

| Item#      | Product                             | Color        | Material           | Size      | Packaging     |
|------------|-------------------------------------|--------------|--------------------|-----------|---------------|
| 90-YEB6090 | Yellow Emergency Blanket/Heavy Duty | Yellow/White | Poly/Nonwoven      | 60" x 90" | 20/case       |
| 90-YEB5084 | Yellow Emergency Blanket            | Yellow/White | Poly/Nonwoven      | 50" x 84" | 20/case       |
| 90-BQB4084 | Quilted Blanket                     | Blue         | Poly/Nonwoven      | 40" x 84" | 10/case       |
| 90-BAP2336 | Absorbent Underpad                  | Blue         | Absorbent/Poly     | 23" x 36" | 100/case      |
| 90-BIS1640 | Impervious Sleeve                   | Blue         | Fluid Impervious   | 18" x 8"  | 50 pairs/case |
| 90-WWC1214 | Disposable Wash Cloth               | White        | Absorbent Nonwoven | 12" x 14" | 200/case      |
| 90-WHT1422 | Disposable Hand Towel               | White        | Absorbent Nonwoven | 14" x 22" | 200/case      |
| 90-WBT2040 | Disposable Bath Towel               | White        | Absorbent Nonwoven | 20" x 40" | 100/case      |
| 90-BPS4084 | Privacy Flat Sheet                  | Dark Blue    | Fluid Resistant    | 40" x 84" | 50/case       |
| 90-BPS6090 | Extra Large Privacy Flat Sheet      | Dark Blue    | Fluid Resistant    | 60" x 90" | 50/case       |
| 90-WFS4084 | White Universal Flat Sheet          | White        | Fluid Resistant    | 40" x 84" | 50/case       |
| 90-WTS6092 | Extra Large Flat Sheet              | White        | Fluid Resistant    | 60" x 92" | 50/case       |